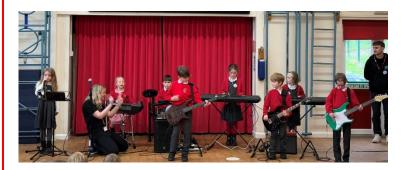

### **Rock Steady Concert**

It was our termly Rock Steady Concert on Monday and this is always a great opportunity for the children to showcase their progress and talent in music. The children's enthusiasm and enjoyment shone through, as did some very cool personalities! Some of our children are destined for the stage, I am sure! It was also Jess's last concert with us, as she is being redeployed in Lancashire, but her colleague Joe will be taking over from after Easter. Well done to everyone involved.