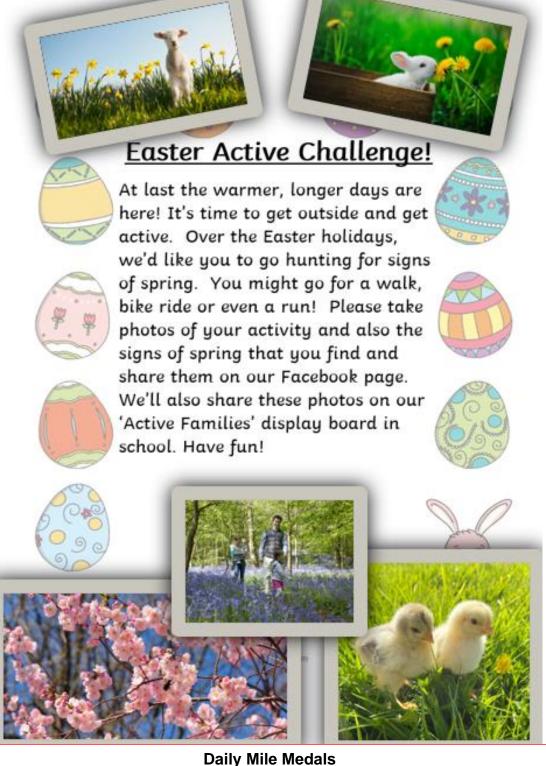

While we have the holidays – don't forget about the Family Challenge! We love to see what you all get up to in the holidays – so please send your photos to the Facebook page or email the office. We will then update the display by the hall.