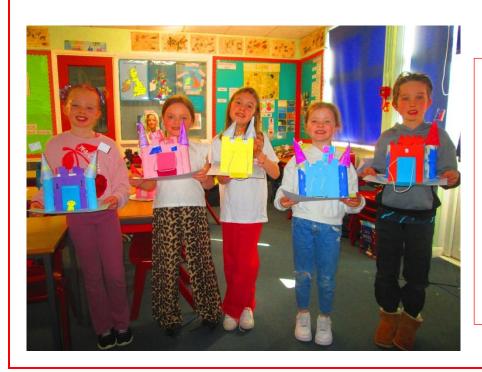

### **Chestnut's Castles**

Chestnuts have been making castles. They have towers, flags and even a working draw bridge. The children have used design specifications to make their castles appeal to a particular purpose and owner. I think you will agree that they look fantastic – so creative! Well done Chestnuts!