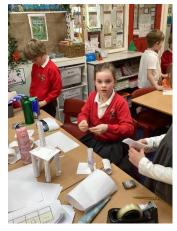

### **Maples' Linking Project**

On Thursday 27th March, Maples went to Savile Park School for the day to visit Kestrels class, our partners this year in the School Linking Network. We had a great day, with teamwork at the heart of everything we did. Children also worked together to create 'Together Town', including things we want in our local communities.

They also worked in small groups to build strong, stable towers out of paper. After our day together in November at Bankfield Museum, then visiting Savile Park School last week, we are hoping to welcome our friends when they visit us next term.