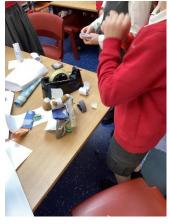

### **Maples' Linking Project**

On Thursday 27th March, Maples went to Savile Park School for the day to visit Kestrels class, our partners this year in the School Linking Network. We had a great day, with teamwork at the heart of everything we did. Children also worked together to create 'Together Town', including things we want in our local communities.

They also worked in small groups to build strong, stable towers out of paper. After our day together in November at Bankfield Museum, then visiting Savile Park School last week, we are hoping to welcome our friends when they visit us next term.