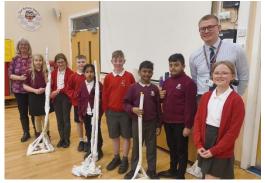

### **Maples' Linking Project**

On Thursday 27th March, Maples went to Savile Park School for the day to visit Kestrels class, our partners this year in the School Linking Network. We had a great day, with teamwork at the heart of everything we did. Children also worked together to create 'Together Town', including things we want in our local communities.

They also worked in small groups to build strong, stable towers out of paper. After our day together in November at Bankfield Museum, then visiting Savile Park School last week, we are hoping to welcome our friends when they visit us next term.