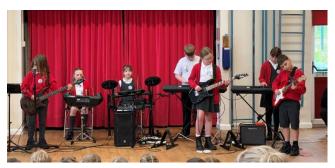

### **Rock Steady Concert**

It was our termly Rock Steady Concert on Monday and this is always a great opportunity for the children to showcase their progress and talent in music. The children's enthusiasm and enjoyment shone through, as did some very cool personalities! Some of our children are destined for the stage, I am sure! It was also Jess's last concert with us, as she is being redeployed in Lancashire, but her colleague Joe will be taking over from after Easter. Well done to everyone involved.