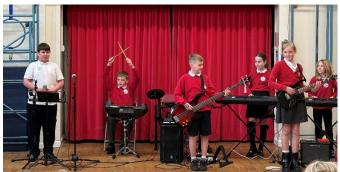

### **Rock Steady Concert**

It was our termly Rock Steady Concert on Monday and this is always a great opportunity for the children to showcase their progress and talent in music. The children's enthusiasm and enjoyment shone through, as did some very cool personalities! Some of our children are destined for the stage, I am sure! It was also Jess's last concert with us, as she is being redeployed in Lancashire, but her colleague Joe will be taking over from after Easter. Well done to everyone involved.