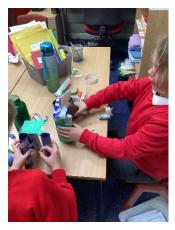

### **Great Oaks DT Project**

In Design Technology, Great Oaks have been testing stability and structure using different shapes to find out which would be strongest to build a chair. We then used paper and tape to create chairs and tested these using a little bear. We found that the tighter the paper cylinders were folded, the stronger the structure ended up being.