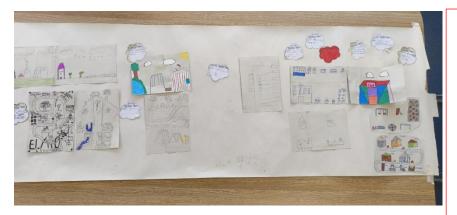

### **Maples' Linking Project**

On Thursday 27th March, Maples went to Savile Park School for the day to visit Kestrels class, our partners this year in the School Linking Network. We had a great day, with teamwork at the heart of everything we did. Children also worked together to create 'Together Town', including things we want in our local communities.

They also worked in small groups to build strong, stable towers out of paper. After our day together in November at Bankfield Museum, then visiting Savile Park School last week, we are hoping to welcome our friends when they visit us next term.