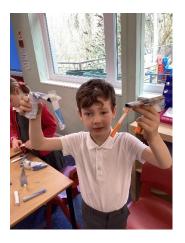

### **Great Oaks DT Project**

In Design Technology, Great Oaks have been testing stability and structure using different shapes to find out which would be strongest to build a chair. We then used paper and tape to create chairs and tested these using a little bear. We found that the tighter the paper cylinders were folded, the stronger the structure ended up being.