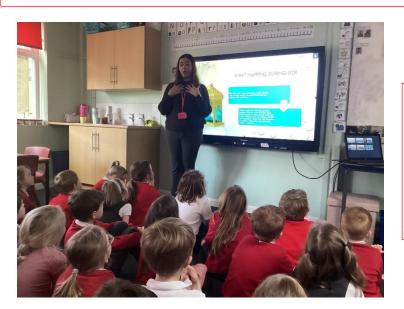

### **Maples' Linking Project**

On Thursday 27th March, Maples went to Savile Park School for the day to visit Kestrels class, our partners this year in the School Linking Network. We had a great day, with teamwork at the heart of everything we did. Children also worked together to create 'Together Town', including things we want in our local communities.

They also worked in small groups to build strong, stable towers out of paper. After our day together in November at Bankfield Museum, then visiting Savile Park School last week, we are hoping to welcome our friends when they visit us next term.