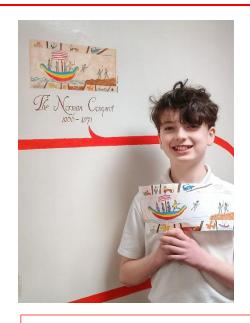

### **Timeline Challenge**

The timeline challenge down the main corridor is well underway. Damian has been using the winning entries to paint virtually identical replicas on the wall and here you can see Patrick's, Darcie's and Seb's. I think you will agree they look fantastic! The children have loved watching Damian at work, too.