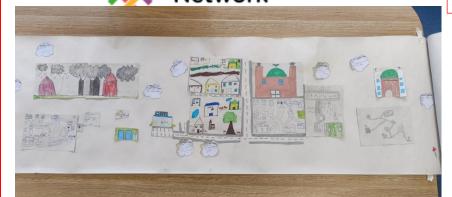

### **Maples' Linking Project**

On Thursday 27th March, Maples went to Savile Park School for the day to visit Kestrels class, our partners this year in the School Linking Network. We had a great day, with teamwork at the heart of everything we did. Children also worked together to create 'Together Town', including things we want in our local communities.

They also worked in small groups to build strong, stable towers out of paper. After our day together in November at Bankfield Museum, then visiting Savile Park School last week, we are hoping to welcome our friends when they visit us next term.