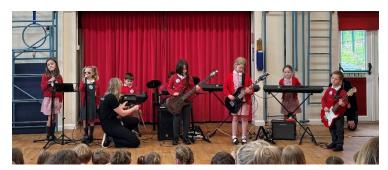

### **Rock Steady Concert**

It was our termly Rock Steady Concert on Monday and this is always a great opportunity for the children to showcase their progress and talent in music. The children's enthusiasm and enjoyment shone through, as did some very cool personalities! Some of our children are destined for the stage, I am sure! It was also Jess's last concert with us, as she is being redeployed in Lancashire, but her colleague Joe will be taking over from after Easter. Well done to everyone involved.