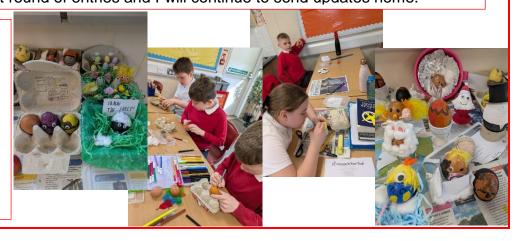

# Egg-cellent Egg Decorations!

The annual Redwoods egg decorating competition occurred yesterday, and I always have the super (but difficult!) job of judging. Well done to everyone – very creative and artistic entries!