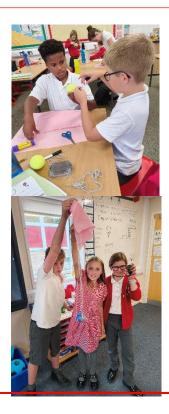

#### **Maples' Forces Experiments**

Year 5 are studying forces. They conducted a parachute investigation to determine whether air resistance would cause a larger parachute (with greater surface area) to travel to the ground more slowly than a smaller parachute. The size of the canopy was the independent variable (they changed that), time was the dependant variable (they measured that), and the controlled variables were the length of strings, the mass of the object attached and the height it was dropped from (these were kept the same to make it a fair test). A lot of vocabulary was learnt as well! The results showed that the larger parachute did travel more slowly. There was some great teamwork and organisation!