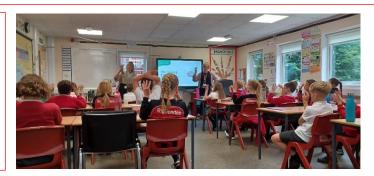

# **Open Minds Session**

Year 3 and Year 6 children enjoyed a useful workshop from Open Minds on self-regulation last week. The children participated really well, were super engaged and found the session both fun and useful. Many thanks to Open Minds.