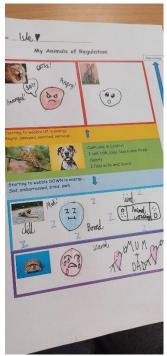

# **Open Minds Session**

Year 3 and Year 6 children enjoyed a useful workshop from Open Minds on self-regulation last week. The children participated really well, were super engaged and found the session both fun and useful. Many thanks to Open Minds.