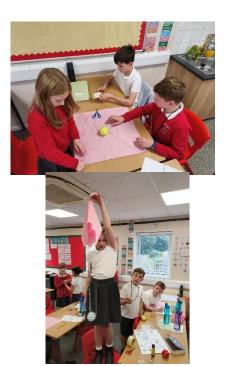

#### **Maples' Forces Experiments**

Year 5 are studying forces. They conducted a parachute investigation to determine whether air resistance would cause a larger parachute (with greater surface area) to travel to the ground more slowly than a smaller parachute. The size of the canopy was the independent variable (they changed that), time was the dependant variable (they measured that), and the controlled variables were the length of strings, the mass of the object attached and the height it was dropped from (these were kept the same to make it a fair test). A lot of vocabulary was learnt as well! The results showed that the larger parachute did travel more slowly. There was some great teamwork and organisation!