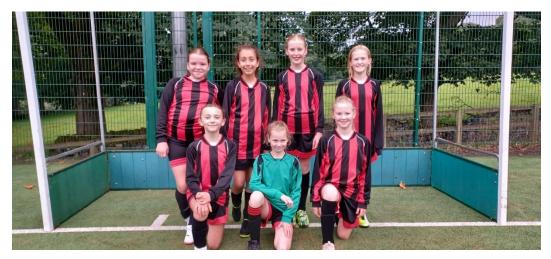

## Girl's Football Team Does Us Proud!

On Wednesday 25<sup>th</sup> September, our Year 6 girls competed in their first tournament together. They played really well throughout, showing great sportsmanship. They won 3 matches, drew 1 and lost 2, which resulted in them coming a magnificent 2<sup>nd</sup> and only 2 points behind the winners! Well done, girls, we are all very proud of you!