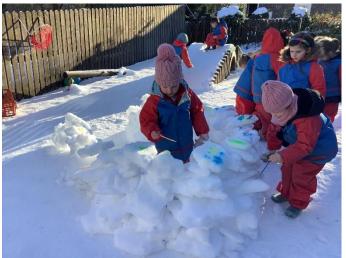

### **Little Acorns Explore the Snow**

The snow doesn't stop Little Acorns! Children donned their snow suits and played, slid and built igloos! What a fabulous time they had!