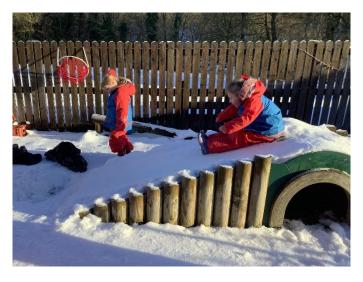

### **Little Acorns Explore the Snow**

The snow doesn't stop Little Acorns! Children donned their snow suits and played, slid and built igloos! What a fabulous time they had!