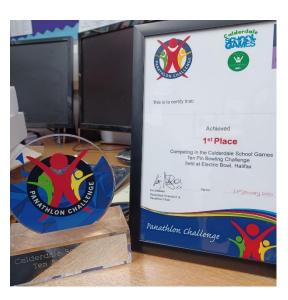

# Panathlon Ten-Pin Bowling Competition

On Monday 13<sup>th</sup> January, some of our children were honoured to be invited by St James's Place to participate in the Panathlon Challenge at Electric Bowl in Halifax. We joined other local school for an exciting afternoon. All the children and support staff had an amazing time taking part, and we were incredible proud that Ripponden J&I School came in first place!

A massive thank you to St James's Place for sponsoring the event!