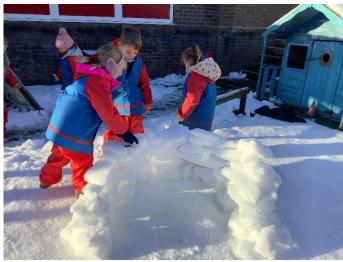

### **Little Acorns Explore the Snow**

The snow doesn't stop Little Acorns! Children donned their snow suits and played, slid and built igloos! What a fabulous time they had!