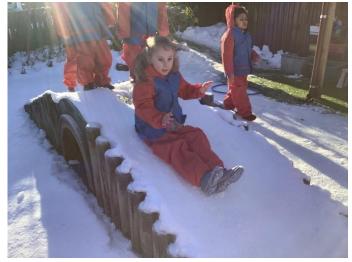

### **Little Acorns Explore the Snow**

The snow doesn't stop Little Acorns! Children donned their snow suits and played, slid and built igloos! What a fabulous time they had!