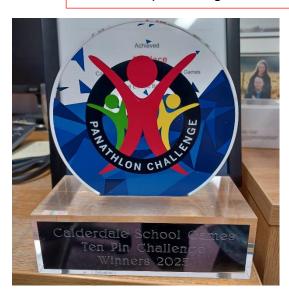

# Panathlon Ten-Pin Bowling Competition

On Monday 13<sup>th</sup> January, some of our children were honoured to be invited by St James's Place to participate in the Panathlon Challenge at Electric Bowl in Halifax. We joined other local school for an exciting afternoon. All the children and support staff had an amazing time taking part, and we were incredible proud that Ripponden J&I School came in first place!

A massive thank you to St James's Place for sponsoring the event!