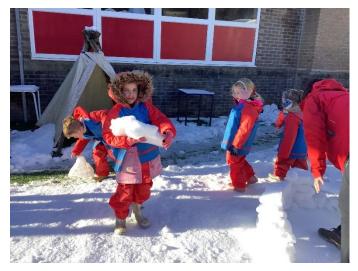

### **Little Acorns Explore the Snow**

The snow doesn't stop Little Acorns! Children donned their snow suits and played, slid and built igloos! What a fabulous time they had!