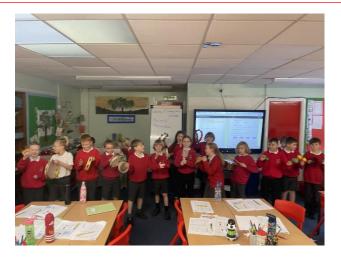

#### Willows are Scientists!

This week Willows have explored how sounds are made when objects vibrate. The children were exposed to the different ways objects vibrate to produce sounds, including musical instruments, radios, and animals. It was a very noisy lesson, but we had lots of fun creating the Willows Science Band!