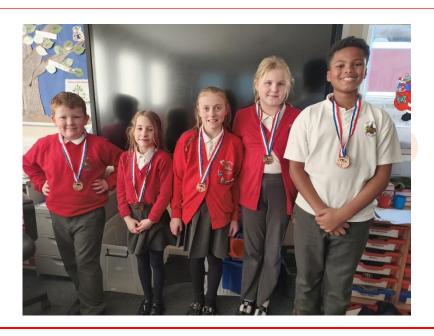

### **Daily Mile Bronze Medallists**

Well done to the medallists from Maples, who have achieved their bronze award on our running track! Keep running guys!