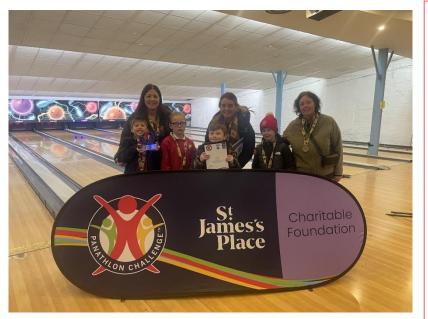

# Panathlon Ten-Pin Bowling Competition

On Monday 13<sup>th</sup> January, some of our children were honoured to be invited by St James's Place to participate in the Panathlon Challenge at Electric Bowl in Halifax. We joined other local school for an exciting afternoon. All the children and support staff had an amazing time taking part, and we were incredible proud that Ripponden J&I School came in first place!

A massive thank you to St James's Place for sponsoring the event!