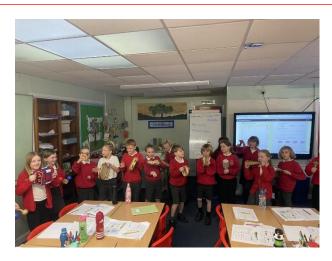

#### Willows are Scientists!

This week Willows have explored how sounds are made when objects vibrate. The children were exposed to the different ways objects vibrate to produce sounds, including musical instruments, radios, and animals. It was a very noisy lesson, but we had lots of fun creating the Willows Science Band!