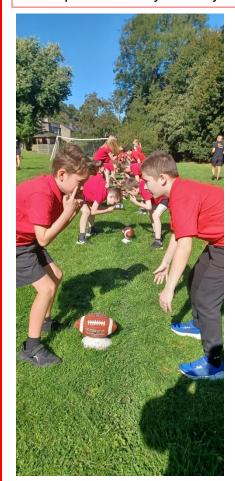

#### **Edstart Activity Day**

On Tuesday we were treated to a day of fun sporting activity from Edstart. Our year 6 rounders' team last year won this day as their prize for coming first at the rounders' tournament in June. KS1 were treated to a fundamental movement skills lesson and KS2 had fun learning the basics in American football. The feedback from the children and staff was all very positive - great fun and lots of physical activity!

Edstart are also running an American football club after school on a Tuesday for KS2 - there are a few places left if you hurry!

Diary Dates

Lots of dates will be added regularly – keep an eye on the diary dates section! We will add