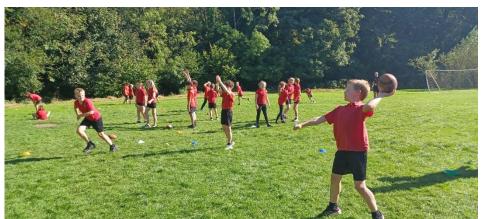

#### **Edstart Activity Day**

On Tuesday we were treated to a day of fun sporting activity from Edstart. Our year 6 rounders' team last year won this day as their prize for coming first at the rounders' tournament in June. KS1 were treated to a fundamental movement skills lesson and KS2 had fun learning the basics in American football. The feedback from the children and staff was all very positive - great fun and lots of physical activity!

Edstart are also running an American football club after school on a Tuesday for KS2 - there are a few places left if you hurry!

Diary Dates

Lots of dates will be added regularly – keep an eye on the diary dates section! We will add