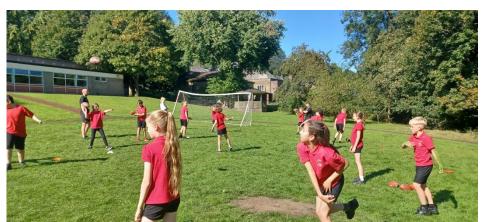

#### **Edstart Activity Day**

On Tuesday we were treated to a day of fun sporting activity from Edstart. Our year 6 rounders' team last year won this day as their prize for coming first at the rounders' tournament in June. KS1 were treated to a fundamental movement skills lesson and KS2 had fun learning the basics in American football. The feedback from the children and staff was all very positive - great fun and lots of physical activity!

Edstart are also running an American football club after school on a Tuesday for KS2 - there are a few places left if you hurry!

Diary Dates

Lots of dates will be added regularly – keep an eye on the diary dates section! We will add